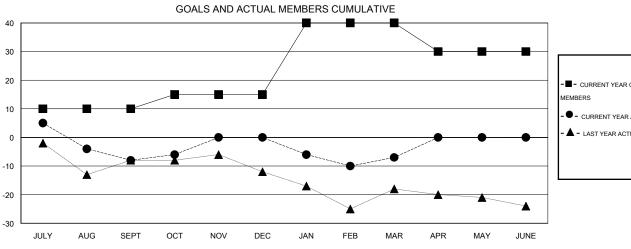

## **LOCATION NEW ZEALAND**

 $\mathsf{GMT}\;\mathsf{CA}\;7$ 

|                       |                  | Clubs     |                  |                  |                       |                    | Members                             |                    |                  |
|-----------------------|------------------|-----------|------------------|------------------|-----------------------|--------------------|-------------------------------------|--------------------|------------------|
| RESULTS FOR 2014-2015 |                  |           |                  |                  | RESULTS FOR 2014-2015 |                    |                                     |                    |                  |
| QUARTER               | NEW CLUB<br>GOAL | NEW CLUBS | DROPPED<br>CLUBS | NET<br>GAIN/LOSS | QUARTER               | NEW MEMBER<br>GOAL | CHARTER AND<br>NEW MEMBERS<br>ADDED | DROPPED<br>MEMBERS | NET<br>GAIN/LOSS |
| JULY/AUG/SEPT         | 0                | 0         | 0                | 0                | JULY/AUG/SEPT         | 10                 | 22                                  | 30                 | -8               |
| OCT/NOV/DEC           | 0                | 0         | 0                | 0                | OCT/NOV/DEC           | 5                  | 26                                  | 18                 | 8                |
| JAN/FEB/MAR           | 1                | 0         | 0                | 0                | JAN/FEB/MAR           | 25                 | 14                                  | 21                 | -7               |
| APR/MAY/JUNE          | 0                | 0         | 0                | 0                | APR/MAY/JUNE          | -10                | 0                                   | 0                  | 0                |

## GOALS AND ACTUAL NEW CLUBS CUMULATIVE

| -■- CURRENT YEAR GOALS FOR NEW    |
|-----------------------------------|
| MEMBERS                           |
| - ● - CURRENT YEAR ACTUAL MEMBERS |
| - ▲ - LAST YEAR ACTUAL MEMBERS    |
|                                   |
|                                   |
|                                   |